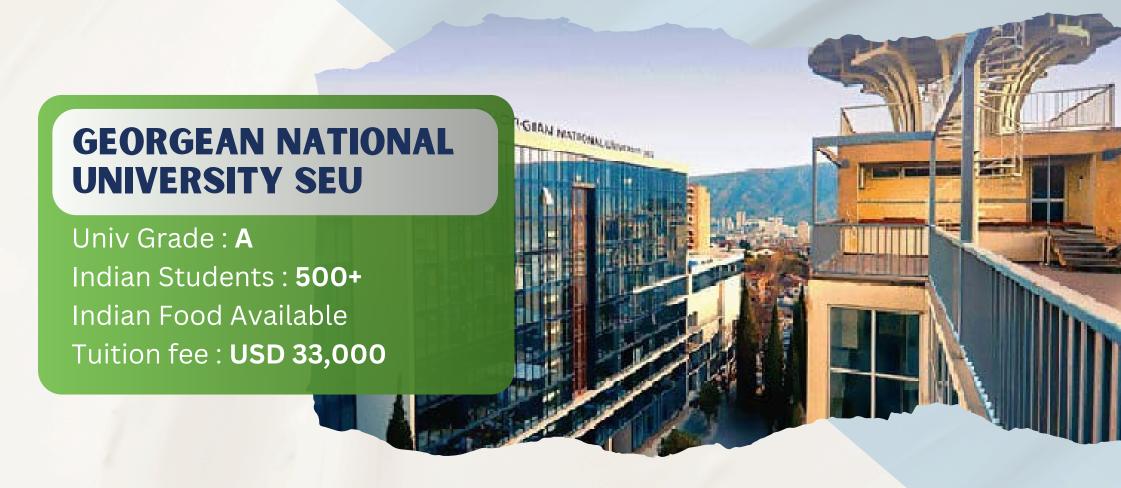

#### **About GEORGEAN NATIONAL UNIVERSITY SEU**

Georgian National University SEU was established in 2001, and as claimed, it is the best private university in Tbilisi, Georgia. A modern university in terms of learning, teaching and training, SEU functions with different undergraduate and postgraduate programs in business, law, social science and health science.